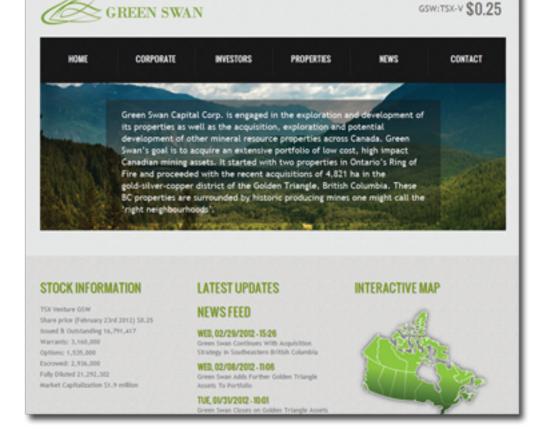

## The Challenge

Green Swan needed a public facing website which is easy to administer, contains up to date stock information, looks professional and provides prospective investors with a detailed interactive map rendering the locations of current mining properties.

## The Solution

MERGE quickly implemented a light-weight version of their CMS platform, allowing green swan to go live within the desired timeframe. The solution also provides a flexible frame work to allow Green Swan to scale the site as needed in the future.